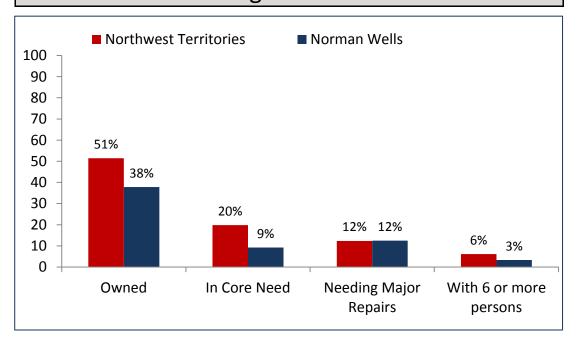

# 2014 Community Survey Results Norman Wells

Did you know? of people 15+ years

49% spent nights on the land

39% hunted or fished

34% gathered berries

#### Percentage with High School Diploma or Higher



# **Employment Rates**



#### Percentage of Households . . .



#### Households with Internet (%)



### More facts from Norman Wells

39% of Aboriginal persons 15 and older speak an Aboriginal language (30% in 2009)

What you liked best about your community

Friends and family

Close to wilderness

## Thank you for your participation in the survey.

For more information on your community: www.statsnwt.ca Or phone the NWT Bureau of Statistics at (888) 782-8768