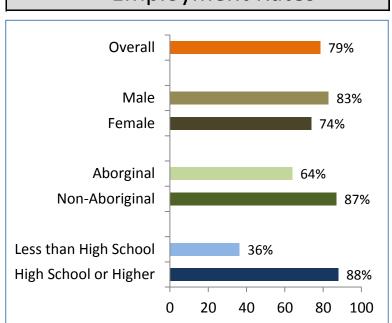

# 2014 Community Survey Results Norman Wells

Did you know? of people 15+ years

49% spent nights on the land

39% hunted or fished

34% gathered berries

#### Percentage with High School Diploma or Higher



# **Employment Rates**



#### Percentage of Households . . .



#### Households with Internet (%)



### More facts from Norman Wells

39% of Aboriginal persons 15 and older speak an Aboriginal language (30% in 2009)

What you liked best about your community

Friends and family

Close to wilderness

## Thank you for your participation in the survey.

For more information on your community: www.statsnwt.ca Or phone the NWT Bureau of Statistics at (888) 782-8768