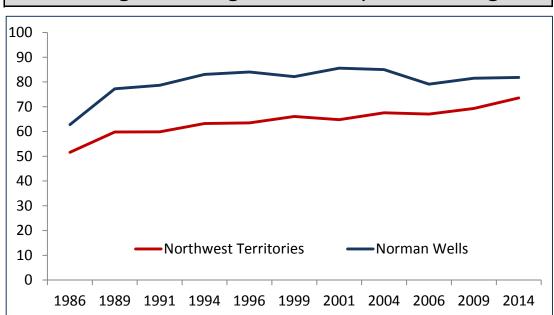

# 2014 Community Survey Results Norman Wells

Did you know? of people 15+ years

49% spent nights on the land

39% hunted or fished

34% gathered berries

#### Percentage with High School Diploma or Higher



# **Employment Rates**



#### Percentage of Households . . .



#### Households with Internet (%)



### More facts from Norman Wells

39% of Aboriginal persons 15 and older speak an Aboriginal language (30% in 2009)

What you liked best about your community

Friends and family

Close to wilderness

## Thank you for your participation in the survey.

For more information on your community: www.statsnwt.ca Or phone the NWT Bureau of Statistics at (888) 782-8768