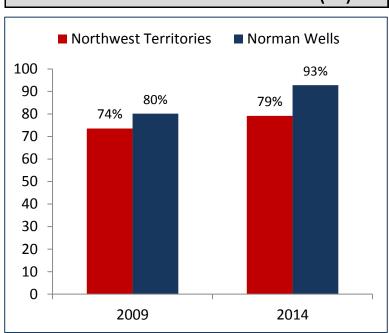

# 2014 Community Survey Results Norman Wells

Did you know? of people 15+ years

49% spent nights on the land

39% hunted or fished

34% gathered berries

#### Percentage with High School Diploma or Higher



# **Employment Rates**



#### Percentage of Households . . .



#### Households with Internet (%)



### More facts from Norman Wells

39% of Aboriginal persons 15 and older speak an Aboriginal language (30% in 2009)

What you liked best about your community

Friends and family

Close to wilderness

## Thank you for your participation in the survey.

For more information on your community: www.statsnwt.ca Or phone the NWT Bureau of Statistics at (888) 782-8768